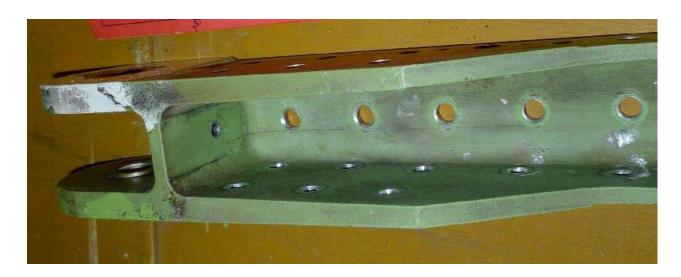

## CASA C212CC, Cracked Horizontal Stabilizer Attach Fittings, ATA 5551

The aircraft, which was previously reported for a different defect, has another defect. The submitter states, "Three each horizontal stabilizer attach fittings (fuselage side) were found to be cracked, and three others were found with inter-granular corrosion. Six of the eight (fittings) are beyond limits (P/N 2122415XX)."