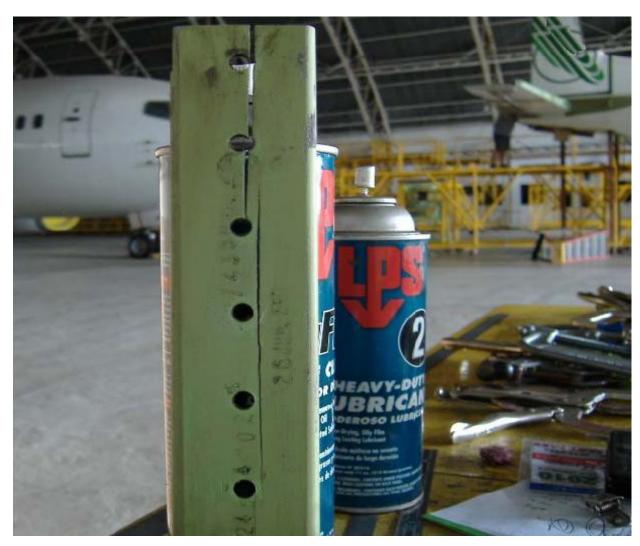

## CASA C212CC, Cracked Horizontal Stabilizer Attach Fittings, ATA 5551

Part Total Time: 16,761.0 Hours

July, 2010 AC 43-16A 3