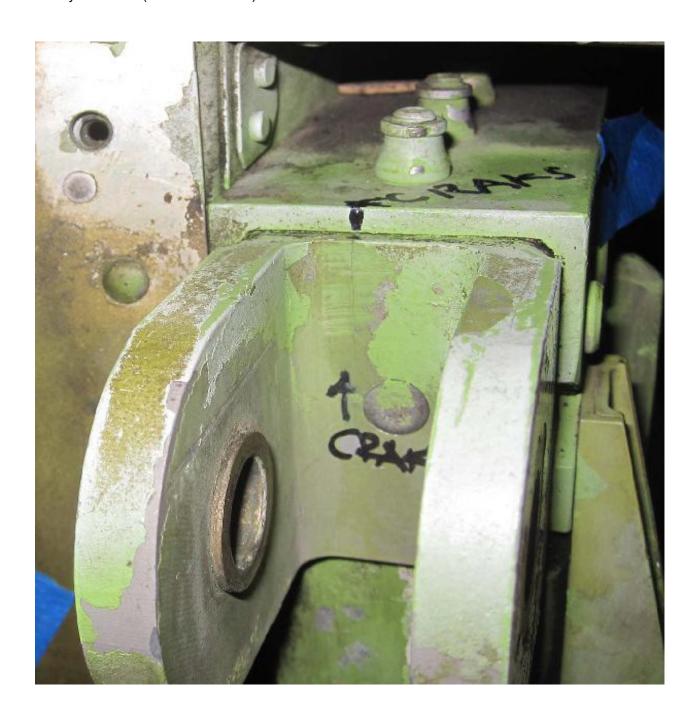

## CASA C212CC, Cracked Horizontal Stabilizer Attach Fittings, ATA 5551

The aircraft, which was previously reported for a different defect, has another defect. The submitter states, "Three each horizontal stabilizer attach fittings (fuselage side) were found to be cracked, and three others were found with inter-granular corrosion. Six of the eight (fittings) are beyond limits (P/N 2122415XX)."